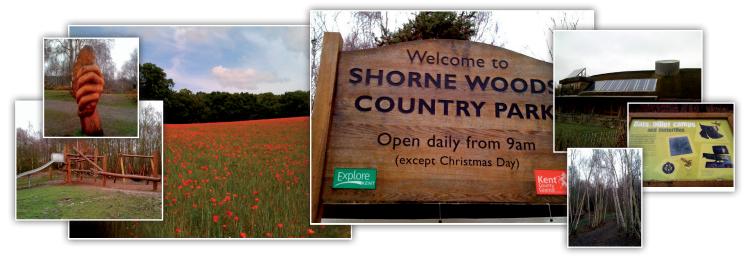

## SUNDAY 16<sup>TH</sup> MAY THE DARNLEY TRAIL

Walk the beautiful Darnley Trail, a 10km circular walk, starting from Shorne Woods Country Park and passing through, Ranscombe Farm, Cobham Woods, Ashenbank Woods and Jeskyns Farm and help raise money for The British Porphyria Association.

## Entrance fee £6

**Not** suitable for wheelchair or pushchair users.

Refreshments and parking available at Shorne Woods (£2.20 parking fee)

Entrance forms available from Karen Harris, send SAE to BPA Charity Walk, 14 Mollison Rise, Gravesend, Kent. DA12 4QJ, or send your email address quoting 'Charity Walk' to nordicwalking@bodywiseonline.co.uk.